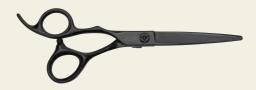

#### THE CUTTING SCISSORS 6"

A versatile tool for both hair and beard styling. These six-inch scissors, equipped with convex blades and a ball-bearing tension system, enable precise and fluid cuts, simplifying the styling process. Featuring an offset design for enhanced comfort, these scissors are perfect for achieving seamless results in hair and beard grooming.