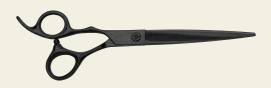

#### THE CUTTING SCISSORS 7"

A professional-grade tool designed for precise and fluid cuts. Equipped with convex blades and a ball-bearing tension system, these scissors excel in handling longer sections, larger beards, and the scissors-over-comb technique. These scissors provide exceptional control and efficiency for superior results.