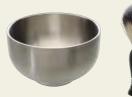

#### THE SHAVING KIT

A comprehensive grooming solution for barbers, including the Shaving Brush and the accompanying Bowl. The brush, tailored for beard use, features synthetic bristles and a standard size for a smooth shave, effortlessly creating amazing foam. The Bowl, equipped with an anti-slip base, enhances stability during lather preparation. Elevate your barbering experience with this thoughtfully curated Shaving Kit, ensuring precision and ease in every grooming session.

- Anti-slip base
- · Perfect tool to create amazing foam

ANTI-SLIP BASE