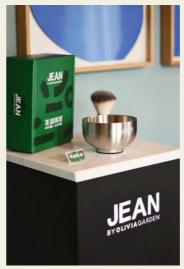

#### THE SHAVING BRUSH

Crafted with synthetic soft bristles, this essential grooming tool offers unparalleled support for a rich lather application, ensuring a smooth shave for your clients. Designed for easy maintenance, the brush features a comfortable grip, making it effortlessly easy to use.

#### THE SHAVING KIT

A comprehensive grooming solution for barbers, including the Shaving Brush and the accompanying Bowl. The brush, tailored for beard use, features synthetic bristles and a standard size for a smooth shave, effortlessly creating amazing foam. The Bowl, equipped with an anti-slip base, enhances stability during lather preparation. Elevate your barbering experience with this thoughtfully curated Shaving Kit, ensuring precision and ease in every grooming session.

- Anti-slip base
- · Perfect tool to create amazing foam

ANTI-SLIP BASE