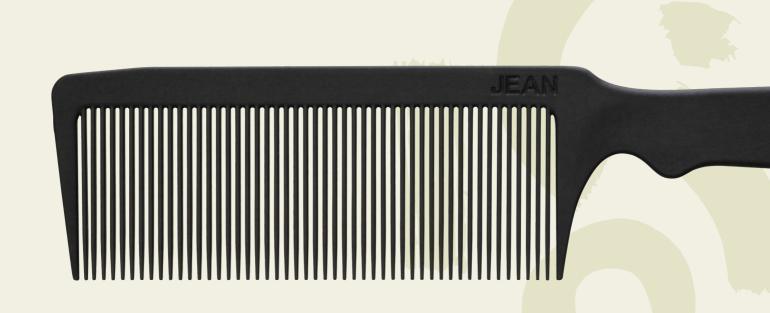

#### THE CUTTING COMB

A precision tool tailored for professional cuts with scissors. Designed with different teeth densities, this comb effortlessly manages varying hair lengths, allowing for both detailed and swift cuts. Crafted with carbon enhancement for durability, it also features convenient measure marks (1cm) to ensure accuracy in every cut. Perfect for use with scissors, this cutting comb is an essential companion for barbers seeking precision and efficiency in their craft.

- · Best for use with alongside Scissors
- Unbreakable
- · Lightweight