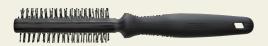

## THE ROUND DOUBLE NYLON BRUSH

A must-have for barbers seeking precision and efficiency. With heat-resistant nylon bristles and an aluminum barrel, this tool ensures uniform styling with blow dryers, ideal for shaping beards or crafting voluminous short hairstyles. The longer handle provides you with optimal control, making it perfect for use on both hair and beard.

- Best for shaping unruly beards or crafting voluminous short hairstyles
- Heat/Blowdry resistant
- · Nylon Bristles
- · Aluminum Barrel