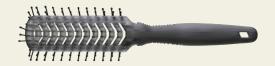

#### THE VENTED BRUSH

An essential for barbers crafting precise styles for semi-long hair. Its vented design and nylon bristles accelerate drying and detangling, while adding volume from the roots. The longer handle provides you with optimal control, making it perfect for use on both hair and beard.

- Best for speeding up the drying process and detangling semi long hair
- Nylon bristles