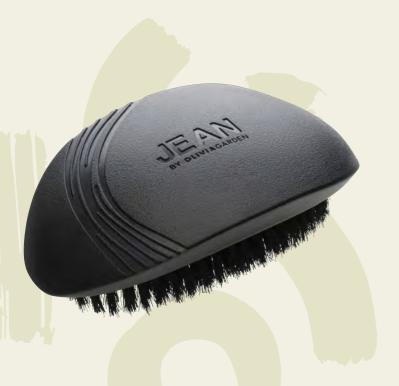

## THE MILITARY STYLE BEARD BRUSH WITH NYLON BRISTLES

This grooming essential not only detangles but also styles the hair and beard. The removable cushion allows for easy cleaning and bristle interchange, providing optimal hygiene and versatility. Perfectly fitting in your hand, it grants enhanced control for precise grooming. Lifetime warranty on the shell.

- Best for Taming hair
- · Shell from Recycled plastic
- · Available with boar or nylon bristles
- Removable cushion for better hygiene and longevity