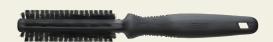

#### THE ROUND BRUSH

- Best for adding shine and volume to both hair and beard
- Boar bristles